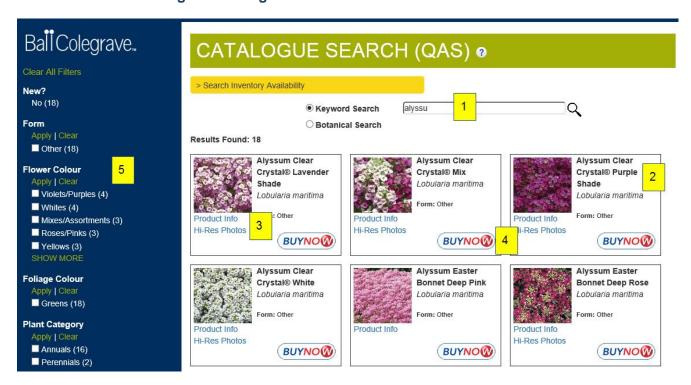

The BUYNOW button takes you to WebTrack to show availability. Just add your item to the cart and return to continue searching the catalogue.

- Search using Keywords or by Botanical Name. The Keyword search includes characteristics
  of the plant like common name and color even if the color isn't part of the description. Note
  that this is a variety search not a material search, for specific tray sizes or seed package
  sizes you will need to navigate to WebTrack.
- 2. Results will include a photo, the name, botanical name and forms offered. All items on WebTrack will be listed.
- 3. Additional information plus High Resolution Photos will be available for many items. Photos and information will be added as it becomes available.
- 4. The BUYNOW button will navigate to WebTrack and bring you right to the selected item. The current WebTrack ordering screens will continue to be where availability is shown and quantities are entered.
- 5. "Refiners" are available giving the ability to narrow down search results. Click on a box then click Apply. To remove the refiner, click Clear.